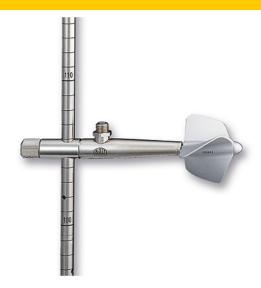

## Small - Mini Current meter for discharge measurements OTT C"

- Usage Type Spot
- Measurement technology Mechanical
- Parameters measured Flow velocity
- Product Highlights OTT C2 - the original for wading rod measurements in shallow streams, applicable from 4 cm water depth.
- Measurement range 0.025 ... 5 m/s
- Accuracy ± 2%

The OTT C2 small current meter for discharge measurements for shallow waters in small rivers, channels, laboratories and river models. Proven a thousand times to measure reliably flow velocities from 0.025 up to 5 m/s. Available for rod measurements on 9 mm or 20 mm rod.

| Dimensions and weight |              |
|-----------------------|--------------|
| Size dia. x length    | ø14 x 152 mm |
| Weight w/o propeller  | 0.103 kg     |

| Rod                     |        |
|-------------------------|--------|
| without clamping device | ø9 mm  |
| with clamping device    | ø20 mm |