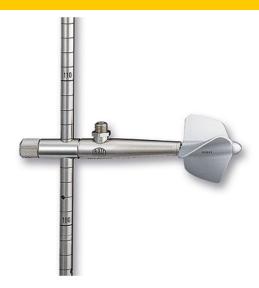

## Small - Mini Current meter for discharge measurements OTT C"

- Usage Type Spot
- Measurement technology Mechanical
- Parameters measured Flow velocity
- Product Highlights OTT C2 - the original for wading rod measurements in shallow streams, applicable from 4 cm water depth.
- Measurement range 0.025 ... 5 m/s
- Accuracy ± 2%

OTT Hydromet GmbH, Germany

The OTT C2 small current meter for discharge measurements for shallow waters in small rivers, channels, laboratories and river models. Proven a thousand times to measure reliably flow velocities from 0.025 up to 5 m/s. Available for rod measurements on 9 mm or 20 mm rod.