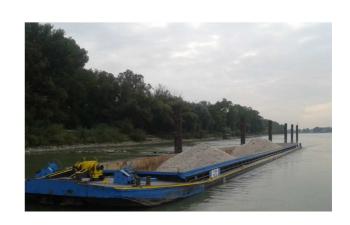

As the *via donau* had doubts about the correctness of the read out data, they decided to use its own personnel for uninterrupted control of the dredging barges

For the dredging works in the river Danube the volume of dredged gravel/crushed rock is evaluated by converting the read-out level marks of the barges into water displacement volumes via a calibration table. So far the level marks readings were made manually.

### **Monitoring Solution**

The barges were equipped with OTT PLS pressure probes which are installed at the point of the level marks inside the barges. In a shipyard a lockable pipe was welded into the wall of the barge for this purpose.