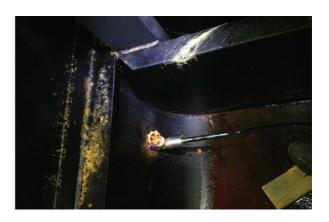

### **Monitoring Solution**

The barges were equipped with OTT PLS pressure probes which are installed at the point of the level marks inside the barges. In a shipyard a lockable pipe was welded into the wall of the barge for this purpose.