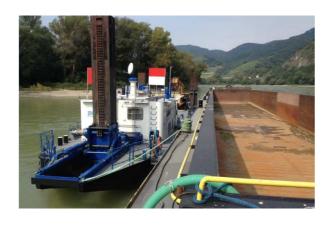

### **Monitoring Solution**

The barges were equipped with OTT PLS pressure probes which are installed at the point of the level marks inside the barges. In a shipyard a lockable pipe was welded into the wall of the barge for this purpose.

The evaluation and the calculation of the dredged material is made directly in the OTT netDL500 and can be controlled by the crew members, directly from the display. The data is monitored in 15 minute intervals and transmitted hourly via GPRS modem to the purchaser via donau.