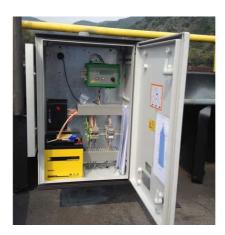

The evaluation and the calculation of the dredged material is made directly in the OTT netDL500 and can be controlled by the crew members, directly from the display. The data is monitored in 15 minute intervals and transmitted hourly via GPRS modem to the purchaser via donau.

#### **Advantages**

- The system is modular
- The control cabinet is connected to the barge by a standard plug and can be removed at any time
- Further it is possible to upgrade the system with a GPS sensor. Actually the vessel's position is recorded externally by "DoRis Tracks".
- The dredging works are now continuously monitored. Loads can be reliably determined at any time.
- Thanks to the efficiency of the netDL500 and the PLS an external power supply is not required.

## **Technology**

OTT PLS
OTT netDL500
OTT control cabinet / solar power supply

More information on OTT solutions and products: www.ott.com