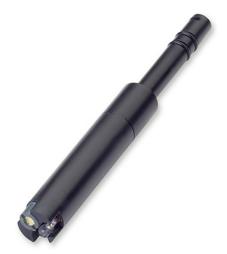

## pH Sensor for Hydrolab mulitparameter sondes

The Hydrolab pH sensor uses a glass bulb measuring electrode and refillable reference electrode.

There are two versions available:

- pH with standard reference uses a separate measuring electrode and reference electrode, each in their own sonde port
- pH with integrated reference combines the measuring electrode and reference into one sonde port